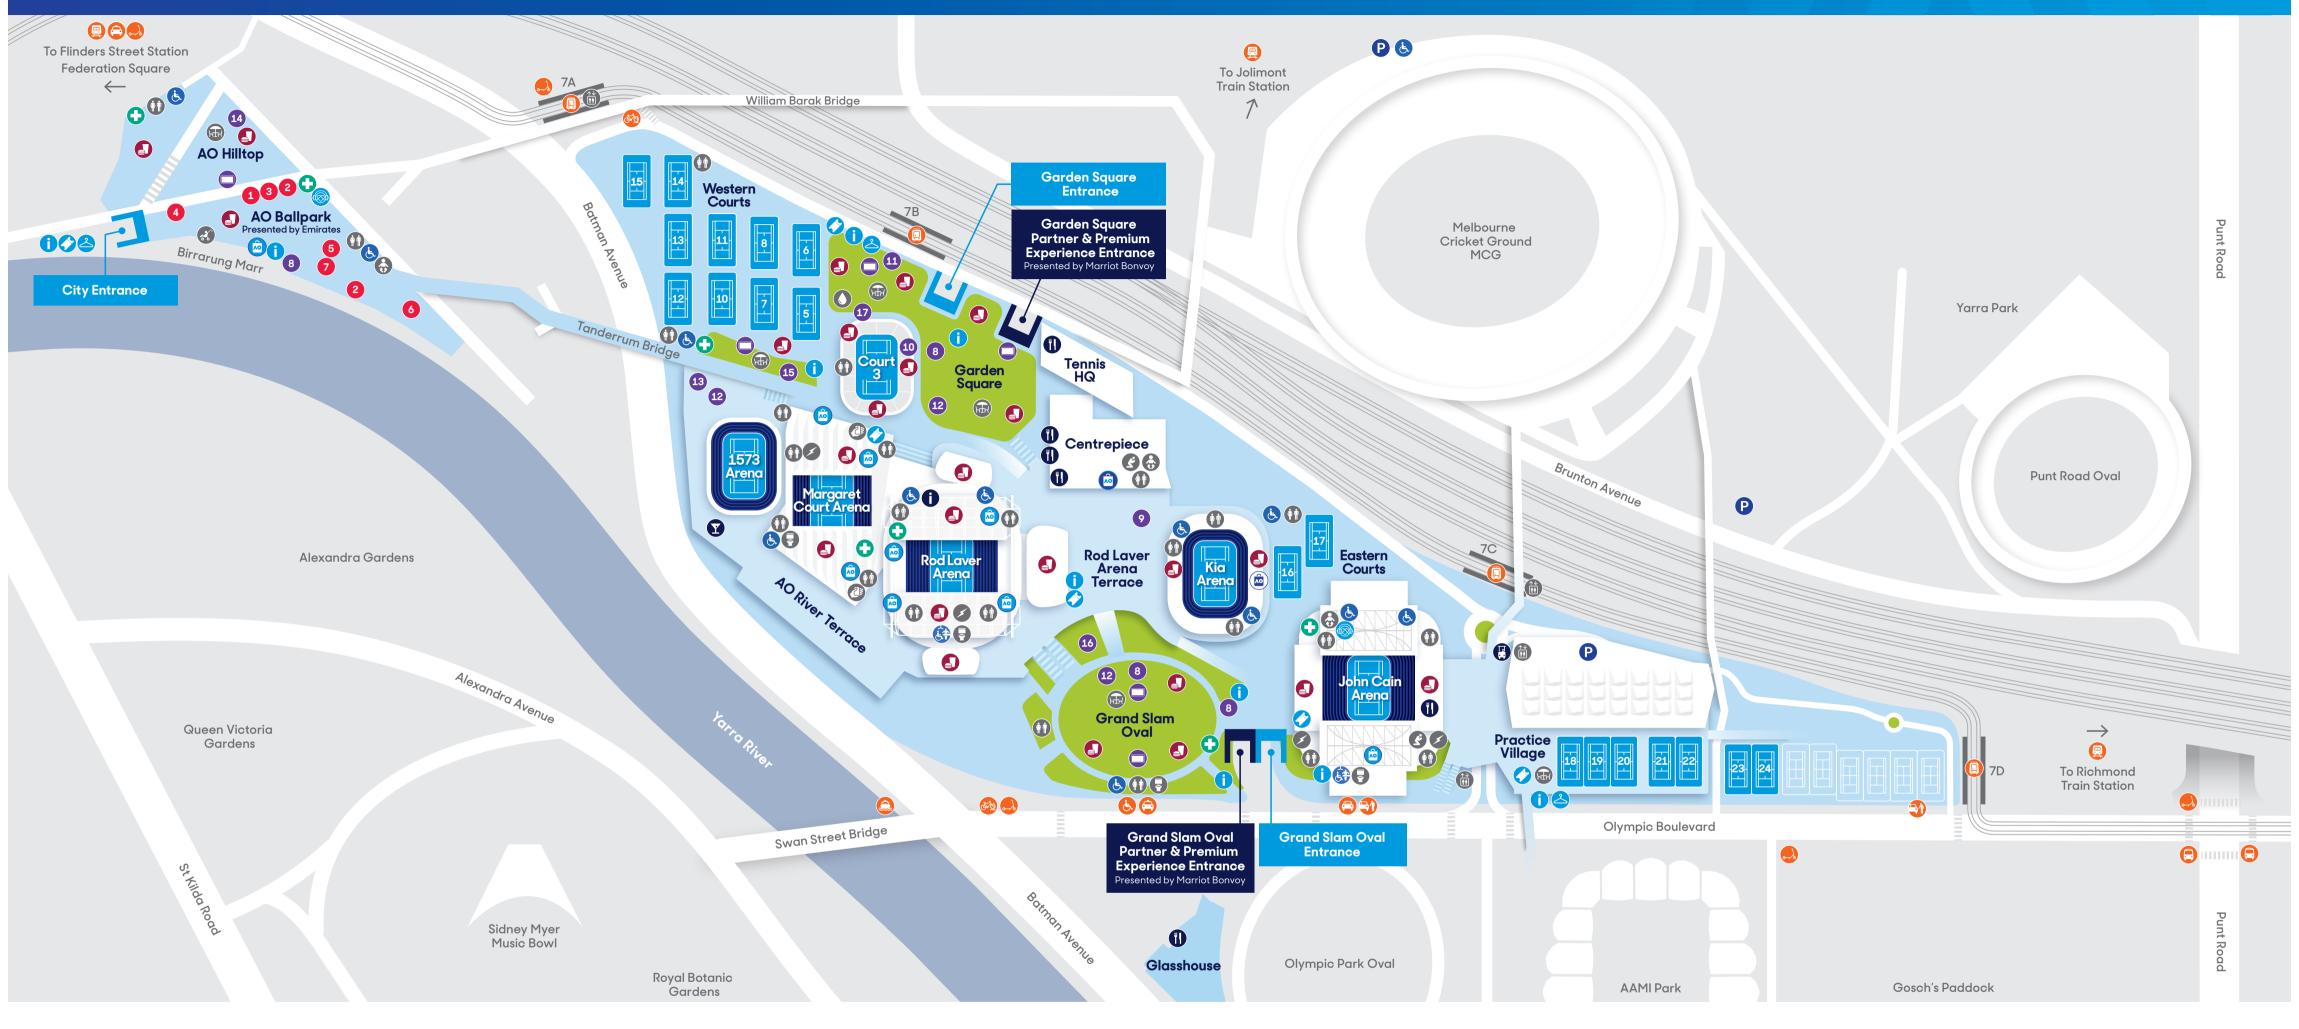

## Services

- Information
- Ticketing
- Cloaking
- Sensory Room
- First Aid
- & Accessible Toilets
- Changing Places
- Toilets
- All Gender Toilet
- Outdoor Seating Water Stations
- Pram Parking
- Parent Room
- Prayer Room
- Mastercard
- Charging Station
- Charging Station

#### **Attractions**

## **AO Ballpark**

- Presented by Emirates
- 1 AO Ballpark Stage

Ball Comp

- Creative Play Zone and Coloured
- 3 Emirates Art Wall 4 Emirates Sky Cadets
- Prepaid Card Outlet
- 5 Hot Shots HQ 6 Splash Zone

Challenge

7 Tennis Playground

- **8** Bondi Sands
- 9 Channel 9
- 10 Dunlop Ball Cave
- 111 Infosys Fan Zone
- 12 Kia Kinetic 13 Life-Space Probiotics
- Activation 14 Canadian Club Padel Court
- 15 Pride Hub
- 16 Tennis Hill
- 17 Totem Tennis Forest Giant Viewing Screen

- Partner Suites
- - **Federation Square** 

    - AO Stokehouse

## **Premium Experiences**

#### **AO River Terrace**

Bar Atrium

## Centrepiece

- Penfolds Restaurant Rockpool Bar & Grill
- Founders Club

#### Victoria by Farmer's Daughters

## Glasshouse

#### John Cain Arena

**1** Fusion Feast **AO Travel** 

Partner Suites

## Margaret Court Arena

The International

## **Tennis HQ**

Last 8 and International

#### **Rod Laver Arena**

Superbox

The Lounge

Match Point

Baseline

 Premium Experience Concierge RLA Superbox

#### Bar Superbox by Nick & Nora's Maha Restaurant

Canadian Club Racquet Club

The Terrace Player Pod **AO Courtside Bar** Champions Lounge

> Spanish Tapas Le Kiosque by Piper-Heidsieck

### **Food and Drink AO Ballpark**

#### Oakberry Peach Melbourne Wonderpies

# **AO** Hilltop

Nem 'N' Nem

## **Garden Square**

Balter Bar Cambio De Tercio Lygon Street Italian Tanqueray Gin Bar Coffee

#### **Grand Slam Oval**

Morning Market

Peroni Capri

Beach Club

Salamatea

Stalactites

Squealing Pig Bar

Pinky Ji

Terrazza Aperol Canadian Club Cabana Bar

#### Easey's Burgers **Rod Laver Arena** Fishbowl Terrace Light Years

Piper-Heidsieck Champagne Bar

Coffee

Kia Arena

Somersby Bar

Peach Melbourne

#### **Western Courts** AO Bar Peach Melbourne Tanqueray Gin Bar

Green-On

Little Havana Tanqueray Gin Bar Food and Drink Area

## **Shopping**

- 🙆 AO Shop
- 🙆 AO Flagship Shop (A) AO Shop

Click and Collect

## **Rod Laver Arena**

Terrace Ralph Lauren Store New Balance AO Store

#### Court 3

Coffee

Foot-ies Socks New Era Hope Water Uncle Charlie's Popcorn

#### **Bicycle Parking** Chemist Warehouse Water Taxi Premium Experience

Shuttle nop-off/ Pick-up

Scooter Parking

Parking

& Accessible Taxi

Tram Stop

Bus Stop

Rideshare

Train Station

Taxi

\*For accessibility routes please visit ausopen.com/access

AO24-23-117 Event Map\_A2\_d1.indd 1 6/1/2024 3:55 pm