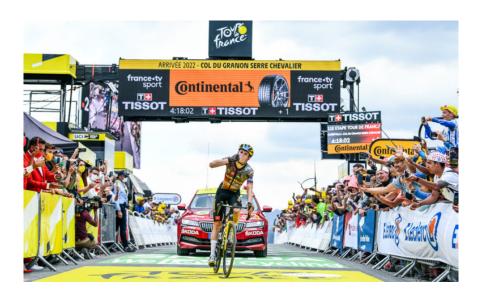

# Day 5

distance 32 km

elevation l,4ll m

LIVE Race-Viewing on the Col du Grand Colombier: Private Hospitality Marquee on the climb - plus Official Ride over the Finish Line & Podium Photo Op

Bastille Day and the first mountain stage in the Alps. You'll have the unique experience of riding your bike across the Official Finish Line just a few hours ahead of the peloton – followed by a photo shoot on the Official Podium. We'll round off an amazing Tour de France day by witnessing the race, live on the mountain, from the comfort of our Private Race-Viewing Hospitality Marquee close to the summit.

Your ride will start in Seyssel, 15km before the start of the Grand Colombier climb. The Grand Colombier last featured in the Tour de France in 2020, when Tadej Pogacar won the stage.