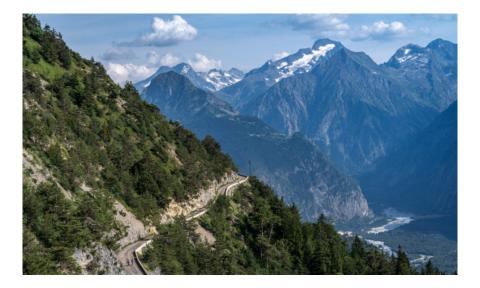

#### Pas de la Confession

Your longest ride of the trip so far, with a total distance of 44 km and 1281m of elevation gain. The ride starts easy enough with the 14km descent to Bourg d'Oisans. However, this time you won't stop in Bourg d'Oisans – you'll continue along the valley floor for a further 8km to Rochetaillée.

In Rochetaillée you'll take a right turn and start the beautiful climb to Pas de la Confession, the back-way into Alpe d'Huez. Enjoy the spectacular views of the valley floor, 800m below the panoramic road that leads to Pas de la Confession.