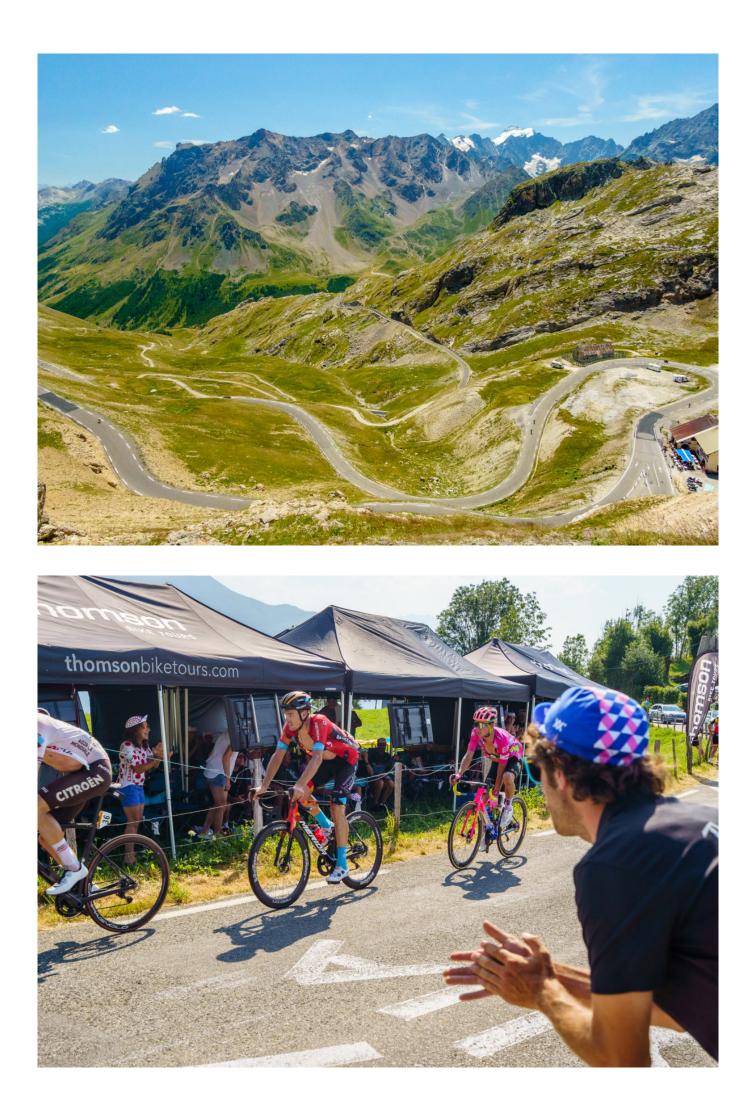

### Week 2: the Alps stages with the Premier Official Tour Operator Ride Alpe d'Huez!

LIVE race-viewing of the key Alps stages during Week 2 of the Tour de France, including VIP access to the Bastille Day Stage Finish on the Col du Grand Colombier! Ride the Col du Galibier, Col de Joux Plane, Col de la Croix de Fer – and of course Alpe d'Huez. No one does the Tour like Thomson!

Riding is also a key feature of every Thomson Tour de France trip and on this trip you'll conquer numerous famous climbs including Alpe d'Huez, Col du Galibier, Col de la Croix de Fer, the spectacular Lacets de Montvernier and one of our favorite climbs, the little-known Col du Sabot.

CLIMBS Col de Sarenne from Alpe d'Huez

7.9 km 329 m 4.2%

#### CLIMBS

Alpe d'Huez from Bourg d'Oisans Roundabout

l4.6 km l,l3l m 7.7%