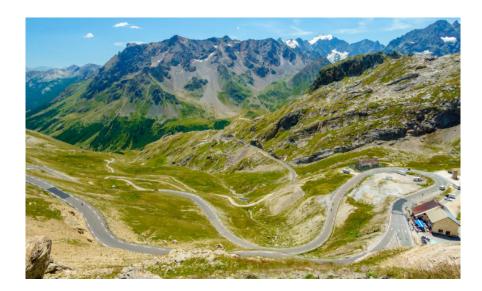

# Day 5

distance 32 km

elevation l,4ll m

LIVE Race-Viewing on the Col du Grand Colombier: Private Hospitality Marquee on the climb - plus Official Ride over the Finish Line & Podium Photo Op

Bastille Day and the first mountain stage in the Alps. You'll have the unique experience of riding your bike across the Official Finish Line just a few hours ahead of the peloton – followed by a photo shoot on the Official Podium. We'll round off an amazing Tour de France day by witnessing the race, live on the mountain, from the comfort of our Private Race-Viewing Hospitality Marquee close to the summit.

Your ride will start in Seyssel, 15km before the start of the Grand Colombier climb. The Grand Colombier last featured in the Tour de France in 2020, when Tadej Pogacar won the stage.

#### CLIMBS

Col du Grand Colombier from Culoz

l7.6 km l,274 m 7.2%