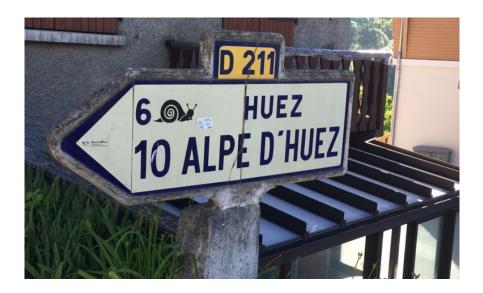

#### 21 switchbacks to Alpe d'Huez

Today is your opportunity to test yourself on the most famous of all climbs – the 21 switchbacks that lead to Alpe d'Huez!

You'll start the day by descending the famous 21 switchbacks to Bourg d'Oisans. Stop in Bourg d'Oisans to visit the local bike shop which has a great range of Alpe d'Huez cycling clothes and merchandise. Enjoy a coffee in the main square of this cycling-passionate town then head out to conquer this most famous of all cycling climbs.

#### CLIMBS

Alpe d'Huez from Bourg d'Oisans Roundabout

l4.6 km l,l3l m 7.7%